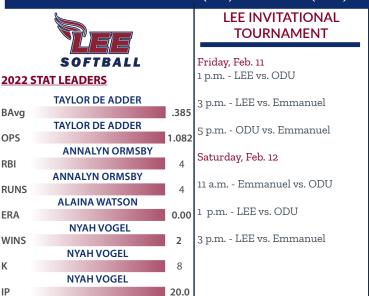

Sophomore transfer pitcher Nyah Vogel is off to a hot start in the circle for the Lady Flames. She is 2-0 with a 1.40 ERA. In 20 innings pitch Vogel has allowed 15 hits and struck out eight. She has surrendered only four runs and two free passes.

Senior leader Taylor De Adder, AKA the Canadian Crusher, is off to great start at the dish. De Adder is hitting .385, with a 1.082 OPS. She has homered and drove in three in four games played. Annalyn Ormsby leads the club with four RBI and has homered and tripled in five starts.

# LEE UNIVERSITY 2022 SOFTBALL

Friday-Saturday, Feb. 11-12, 2021

Cleveland, Tenn. | Butler Field | Lee Invitational Tournament